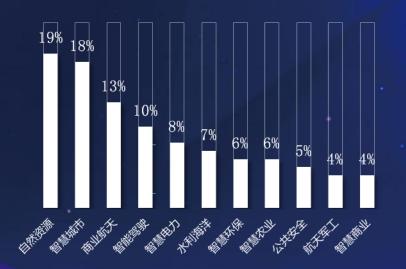

- -Two days and three nights, ten thousand people, 18 thematic forums
- -Covering 76% regions country wide and digging deep into the Top 10 applications of geospatial information blue sea
- -Gathering 300 quality brand manufacturers in the industrial chain
- -300 media coverage