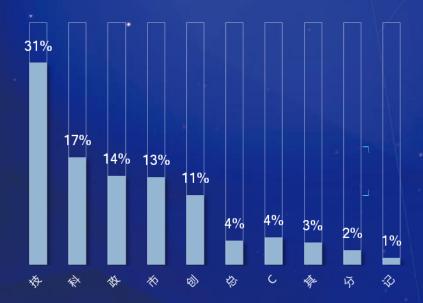

- -Two days and three nights, ten thousand people, 18 thematic forums
- -Covering 76% regions country wide and digging deep into the Top 10 applications of geospatial information blue sea
- -Gathering 300 quality brand manufacturers in the industrial chain
- -300 media coverage