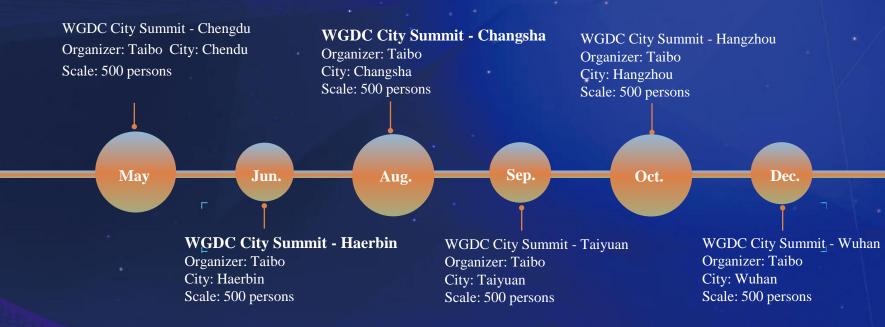

### WGDC 2019 City summit

Cooperation approaches: strategic partner, conference partner, theme partner, banquet sponsorship, booth.